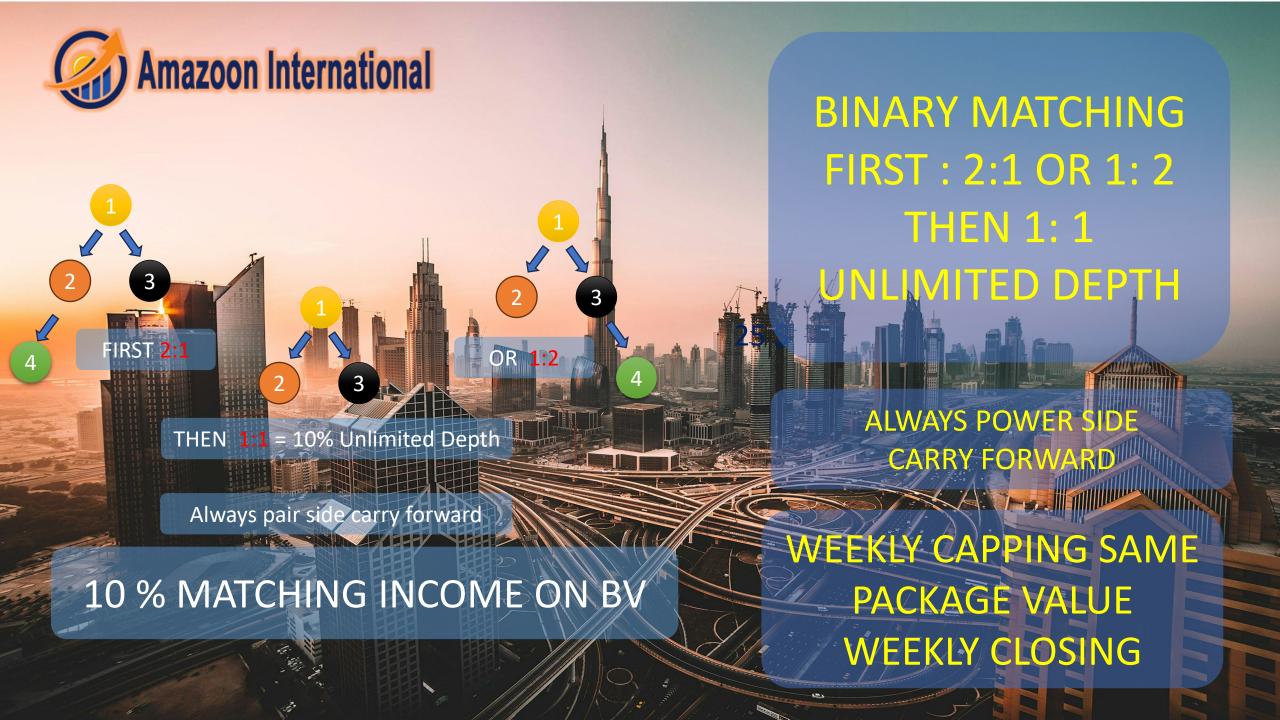

## **REWARD & ROYALTY**

| RANK      | BV MATCHING                                              | MONTHLY SALARY                                                | REWARD                 |
|-----------|----------------------------------------------------------|---------------------------------------------------------------|------------------------|
| SILVER    | 3000: 3000 BV  To continue salar                         | 50 USDT (3 MONTHS) ry maintain Direct active 1:1 both side    | 100 USDT FOR<br>MOBILE |
| GOLD      | LEFT 1 SILVER: RIGHT 1 SILVER  To continue salar         | 100 USDT ( 3 MONTHS)  by maintain Direct active 2:2 both side | 200 USDT FOR TAB       |
| SAPPHIERE | LEFT 1 GOLD : RIGHT 1 GOLD  To continue salary           | 200 USDT ( 3 MONTHS) y maintain Direct active 4:4 both side   | 400 USDT FOR<br>LAPTOP |
| PLATINUM  | LEFT 1 SAPHIRE ,1 GOLD : RIGHT 1 SAPHIRE & 1 GOLD        | 400 USDT                                                      | 800 USDT FOR BIKE      |
| RUBY      | LEFT 1 PLATINUM ,1 SAPPHIRE : RIGHT 1 PLATINUM & 1 SAPPH | HIRE 800 USDT                                                 | 1500 USDT FOR CAR      |
| DIAMOND   | LEFT 1 RUBY ,1 PLATINUM: RIGHT 1 RUBY & 1 PLATINUM       | 1600 USDT                                                     | 3000 USDT FOR CAR      |
| CROWN     | LEFT 1 DIAMOND ,1 RUBY : RIGHT 1 DIAMOND & 1 RUBY        | 3200 USDT                                                     | 6000 USDT FOR CAR      |